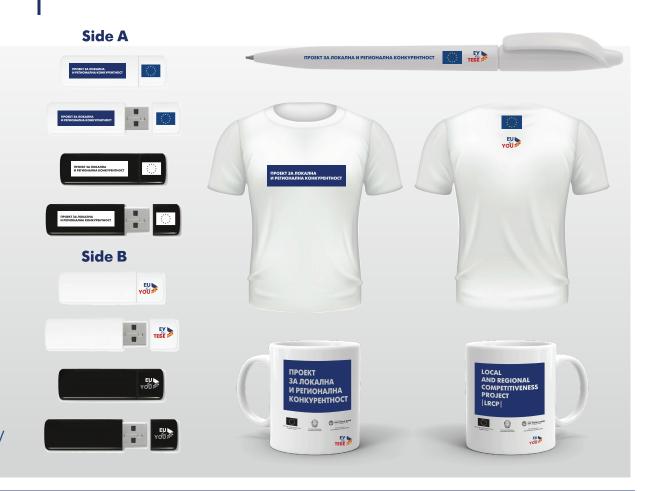

### **PROMOTIONAL ITEMS**

When producing various promotional items such as bags, mugs, t-shirts, pens, pen-drives, key rings, etc. they must include the following mandatory elements:

- 1. The EU flag in full color or monochrome.
- 2. The Name of the LRCP written either in full or abbreviated.
- 3. The EU for YOU logo in full color or monochrome.

The inclusion of the sub-project beneficiary's logo and/or the name of the sub-project is not mandatory.

For very small promotional items, where limited space is available, i.e. on pens, pen drives, lanyards, etc. displaying only the EU flag with the text "Local and Regional Competitiveness Project", written either in full or abbreviated is sufficient.

LOCAL

AND REGIONAL

250x250

This Trust Fund is administered by the World Bank

300x100